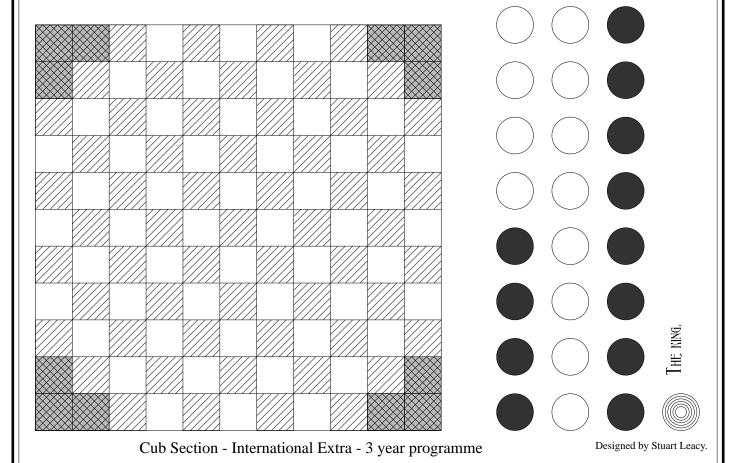

## HNEFETAFL - A VIKING BOARD GAME.

## Idea.

The black have to get their king from the centre of the board into one of the hashed areas in the corner of the board. The white have to try and stop this happening.

## To Start play.

The white pieces take positions on the white squares around the edges of the board. The king sits on the centre black square on the board surrounded by the black pieces, two deep, with the rest filling to make a diamond.

## Rules.

Each player moves one piece one square at a time, taking turns. The pieces cannot move diagonally.

If a piece has two pieces of the other colour on two sides then it is taken off the board.

The white pieces cannot use the three hashed areas in each corner.